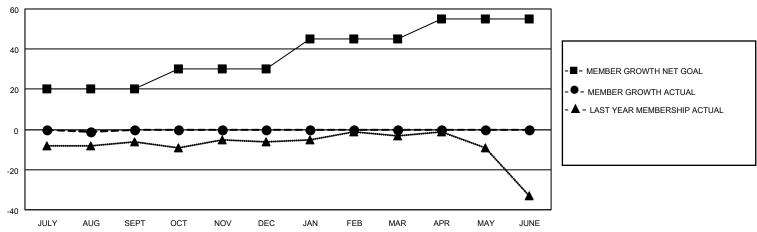

#### GOALS AND ACTUAL MEMBERS CUMULATIVE

| DROPPED CLUBS: 0 |    | 10 CLUBS OF 36 ADDED 1 OR<br>MORE NEW MEMBERS | GENDER DISTRIBUTION          |              |  |
|------------------|----|-----------------------------------------------|------------------------------|--------------|--|
|                  |    | MALE                                          |                              | 755 (71.09%) |  |
|                  |    |                                               | FEMALE                       | 307 (28.91%) |  |
| DROPPED MEMBERS  |    |                                               | NON BINARY                   | 0 (0.00%)    |  |
|                  | •  |                                               | PREFER NOT TO ANSWER         | 0 (0.00%)    |  |
| DECEASED         | 3  |                                               |                              |              |  |
| CLUB CANCELLED   | 0  | CLICK HERE FOR CUMULATIVE                     | TOTAL FAMILY UNIT MEMBERS 81 |              |  |
| OTHER            | 13 | MEMBERSHIP DATA                               |                              |              |  |
| TOTAL            | 16 |                                               | FAMILY MEMBERS PAYING HAI    | F DUES 41    |  |
|                  |    |                                               |                              |              |  |